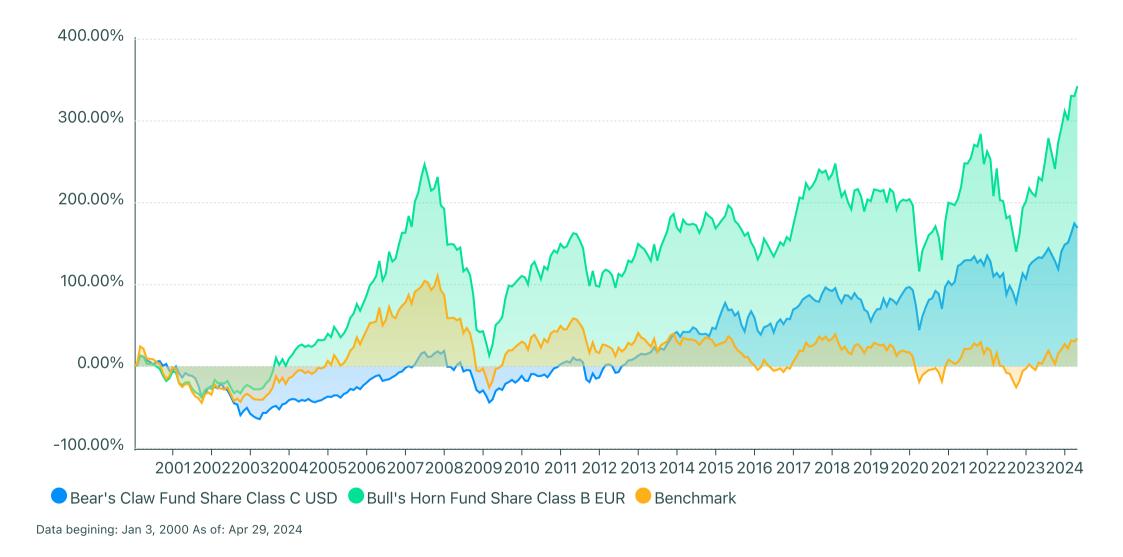

Data begining: Dec 31, 2014 As of: Apr 29, 2024

Keep in mind, WordPress isn't made for print publishing like InDesign or Publisher, but with Printable Reports block you can get good results with a little effort.