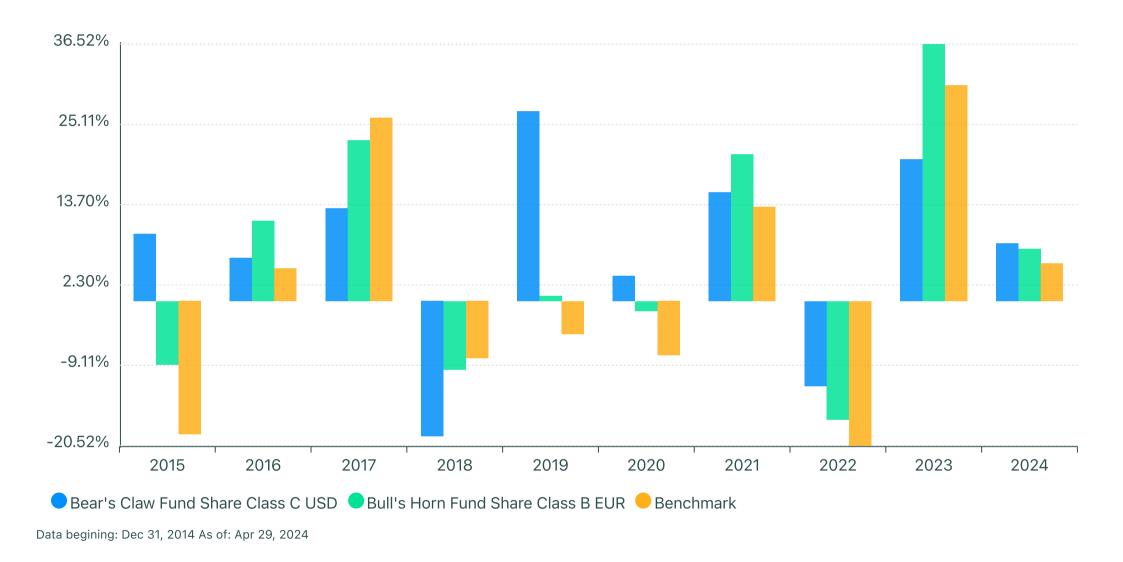

## **InvePress**

Header section based on build-in Gutenberg Cover, Columns, Image and Paragraph blocks

|      | Jan    | Feb     | Mar    | Apr     | Мау    | Jun    | Jul    | Aug    | Sep    | Oct     | Nov     | Dec    | Jan-Dec |
|------|--------|---------|--------|---------|--------|--------|--------|--------|--------|---------|---------|--------|---------|
| 2015 | -3.14% | +5.54%  | -1.74% | +0.51%  | +1.31% | -2.31% | +2.22% | -6.47% | -4.01% | +10.18% | +0.05%  | -1.77% | -0.70%  |
| 2016 | -7.32% | +2.00%  | +6.50% | -0.25%  | +1.77% | -0.89% | +4.52% | -0.10% | -0.22% | -1.44%  | +3.45%  | +1.58% | +9.30%  |
| 2017 | +1.50% | +4.05%  | +0.15% | +0.84%  | +0.89% | +0.75% | +1.94% | -0.24% | +1.84% | +2.56%  | +2.40%  | +1.51% | +19.70% |
| 2018 | +5.22% | -3.54%  | -3.83% | +1.47%  | +1.99% | +0.64% | +3.31% | +2.98% | +0.55% | -6.94%  | +1.00%  | -9.15% | -7.14%  |
| 2019 | +7.89% | +3.88%  | +1.32% | +3.72%  | -5.94% | +6.49% | +0.99% | -1.51% | +1.84% | +1.89%  | +3.84%  | +2.32% | +29.37% |
| 2020 | +0.08% | -11.16% | -9.97% | +12.50% | +3.67% | +1.64% | +5.66% | +8.48% | -4.37% | -3.19%  | +11.15% | +3.69% | +16.03% |
| 2021 | -0.88% | +2.58%  | +4.68% | +5.24%  | +0.69% | +2.01% | +2.37% | +2.87% | -4.64% | +6.07%  | -0.17%  | +4.51% | +27.88% |
| 2022 | -7.38% | -2.24%  | +4.99% | -8.96%  | -0.47% | -8.92% | +9.11% | -3.06% | -9.37% | +7.79%  | +1.95%  | -3.51% | -20.26% |
| 2023 | +5.79% | -1.28%  | +2.20% | +1.75%  | +0.94% | +6.15% | +3.41% | -1.44% | -5.16% | -2.85%  | +9.25%  | +4.73% | +25.04% |
| 2024 | +1.96% | +4.47%  | +3.63% | -3.00%  |        |        |        |        |        |         |         |        | +7.08%  |

Data begining: Dec 31, 2014 As of: Apr 29, 2024

Keep in mind, WordPress isn't made for print publishing like InDesign or Publisher, but with Printable Reports block you can get good results with a little effort.